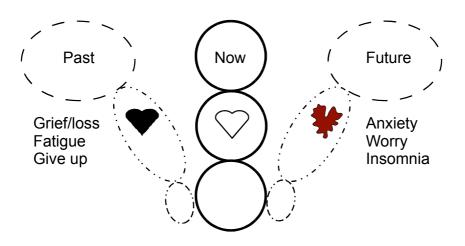

## Self Portrait

And your own

How do you unite all the jagged "separate" pieces?

## From a