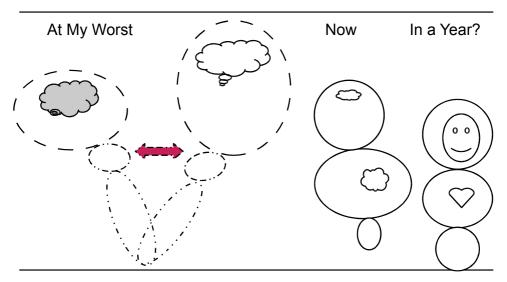

## **Shape Shifters Toward Illness**

There is no blame. You did these to cope as the best you knew how. But they shrunk and distorted your circles.

What makes you wince or contract? What makes you explode?

## Self Portrait

And your own

How do you unite all the jagged "separate" pieces?