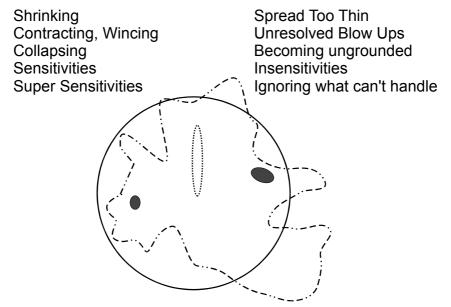

## **Shape Shifters Toward Illness**

There is no blame. You did these to cope as the best you knew how. But they shrunk and distorted your circles.

What makes you wince or contract? What makes you explode?

## Self Portrait

And your own

How do you unite all the jagged "separate" pieces?